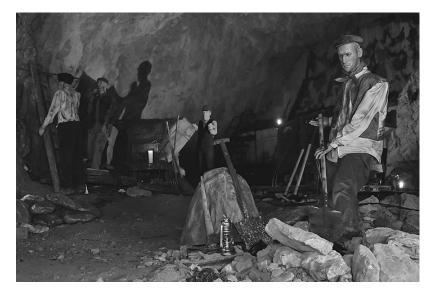

Saturday 18<sup>th</sup> June 10:00am – 1:00pm

Dudley Canal Trust Rocks & Fossils Meet in the canal trust building 501 Birmingham New road Dudley DY1 4SB

8 – 19 years

This is most suitable for the middle age group. It takes place as a 1 hour workshop followed by a trip on a canal boat where the geology of the site will be shown. Followed by a light lunch.