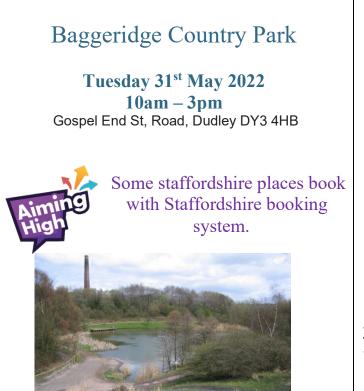

A simple Sandwich lunch is provided Will take place whatever the weather so send them prepared.

On Tuesday 31<sup>st</sup> May there is a Staffordshire Aiming High outing to Alice In Wonderland at Stourbridge Town Hall. This isn't led by our staff, but is organized by us. Tickets are for families to attend by themselves. Please book through Staffordshire's booking system.

Tickets quantities are limited of course.